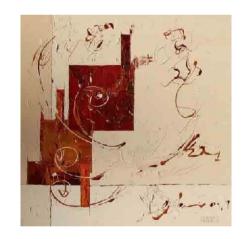

## ASTRATTI 595x595 mm

REF: ADA27RE540

**REF: ADA26RE900** 

REF: ADA26RE890

REF: ADA30RE050

REF: ADA28RE860

REF: ADA30RE190

REF: ADA30RE310