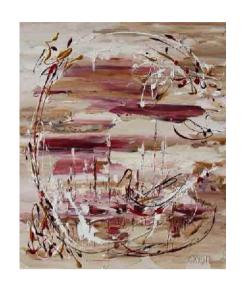

## ASTRATTI 595x595 mm

REF: ADA27RE540

**REF: ADA26RE900** 

REF: ADA26RE890

REF: ADA30RE050

REF: ADA28RE860

REF: ADA30RE190

REF: ADA30RE310