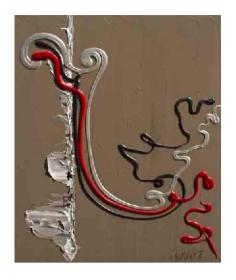

## ASTRATTI 595x595 mm

REF: ADA14RE750

REF: ADA10RE010

REF: ADA18RE540

REF: ADA23RE260

REF: ADA23RE790

REF: ADA25RE090

REF: ADA26RE050