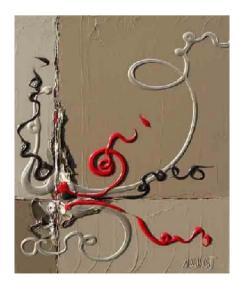

## ASTRATTI 595x595 mm

REF: ADA14RE750

REF: ADA10RE010

REF: ADA18RE540

REF: ADA23RE260

REF: ADA23RE790

REF: ADA25RE090

REF: ADA26RE050